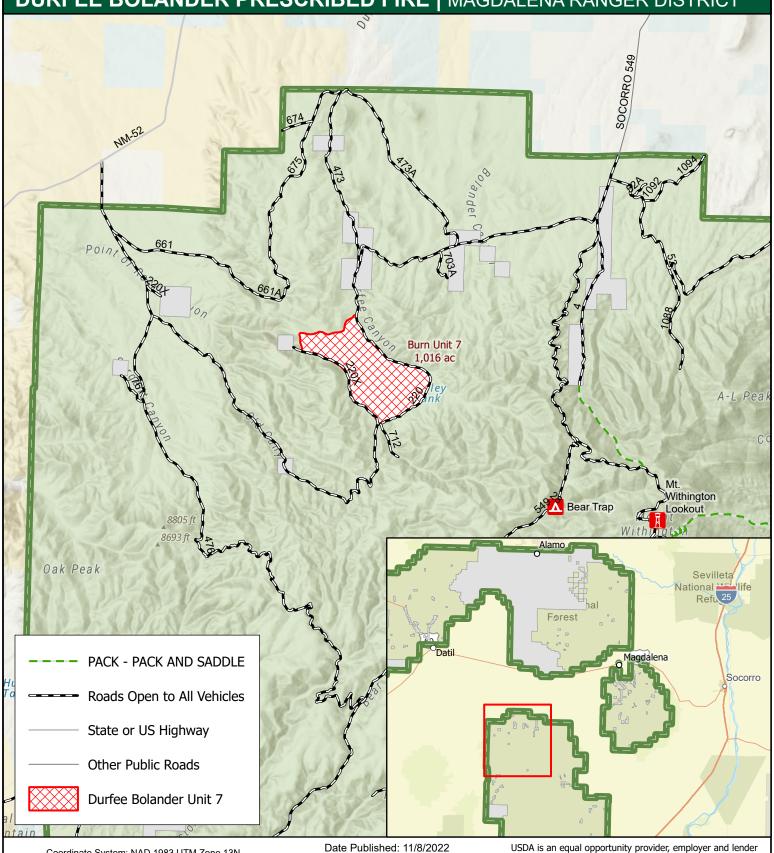

## **DURFEE BOLANDER PRESCRIBED FIRE |** MAGDALENA RANGER DISTRICT

Coordinate System: NAD 1983 UTM Zone 13N Projection: Transverse Mercator Datum: North American 1983

USDA is an equal opportunity provider, employer and lender